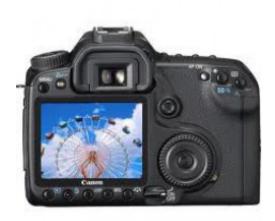

With its black body, the Canon EOS 8.2 MP camera is a refined device for taking pictures. As this Canon EOS 20D comes with rechargeable Lithium-ion batteries, you will be able to always be prepared to preserve your life's great moments. A higher number of megapixels means you can crop and enlarge your photos without causing pixelation. Show off the captured moments of your life and send them to family and friends with the 1.8-inch LCD monitor included with the Canon EOS 8.2 MP camera.