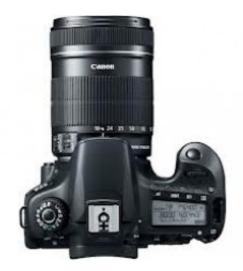

This Canon EOS 20D includes only the body and no lens. Selecting the most appropriate interchangeable lens or lenses based on your photography needs is one upside to buying the camera body alone. A battery charger and lithium ion battery are also included with this camera body. This camera had a BRAND NEW SHUTTER installed in December, and a full cleaning was performed! This will extend the working life of the camera by several years. The body has a few cosmetic cuffs/scratches, but is completely perfectly functioning, including all buttons, metering, focus and exposure settings.