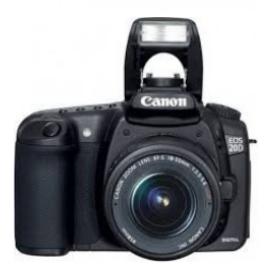

#### Description

Created for people who want to experiment with photography, the Canon EOS 8.2 MP camera is a flexible portable body only. You will be able to select the quantity of storage in the camera as this Canon EOS 20D features a flash memory card slot. High-quality pictures and superb performance are yours with this Canon EOS digital SLR camera.

With its black body, the Canon EOS 8.2 MP camera is a refined device for taking pictures. As this Canon EOS 20D comes with rechargeable Lithium-ion batteries, you will be able to always be prepared to preserve your life's great moments. A higher number of megapixels means you can crop and enlarge your photos without causing pixelation. Show off the captured moments of your life and send them to family and friends with the 1.8-inch LCD monitor included with the Canon EOS 8.2 MP camera.

This Canon EOS 20D includes only the body and no lens. Selecting the most appropriate interchangeable lens or lenses based on your photography needs is one upside to buying the camera body alone. A battery charger and lithium ion battery are also included with this camera body. This camera had a BRAND NEW SHUTTER installed in December, and a full cleaning was performed! This will extend the working life of the camera by several years. The body has a few cosmetic cuffs/scratches, but is completely perfectly functioning, including all buttons, metering, focus and exposure settings.